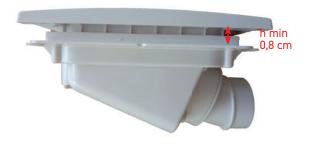

#### INTHEWALL

The suction line lies behind the wall and consists of a pip- The InTheWall lid that covers the box is available in four ing system with wide curves. Since the hose lies inside the pipe right behind the inlet valve, the curves cannot be stop and four screws for axial adjustment. too tight.

Piping system with wide curves

Preparatory work

Completion

After installing the back-up box screw off the yellow protective cover and screw on the InTheWall lid. Now you only have to adjust the dis-

tance screw to the plaster thickness.