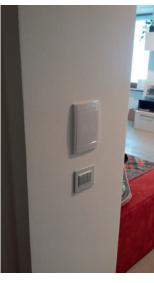

#### INTHEWALL

The suction line lies behind the wall and consists of a pip- The InTheWall lid that covers the box is available in four ing system with wide curves. Since the hose lies inside the pipe right behind the inlet valve, the curves cannot be stop and four screws for axial adjustment. too tight.

Piping system with wide curves

Preparatory work

Completion

After installing the back-up box screw off the yellow protective cover and screw on the InTheWall lid. Now you only have to adjust the dis-

tance screw to the plaster thickness.