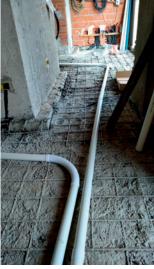

#### INTHEWALL

The suction line lies behind the wall and consists of a pip- The InTheWall lid that covers the box is available in four ing system with wide curves. Since the hose lies inside the pipe right behind the inlet valve, the curves cannot be stop and four screws for axial adjustment. too tight.

Piping system with wide curves

Preparatory work

Completion

After installing the back-up box screw off the yellow protective cover and screw on the InTheWall lid. Now you only have to adjust the dis-

tance screw to the plaster thickness.