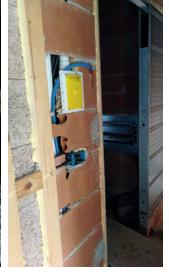

A back-up box (with perpendicular entry from above and from below) for perforated walls as well as plasterboard walls. With the ability to adjust to uneven plaster and plaster thickness up to 25mm (better than competitors). With intuitive and ergonomic locking system, sealed low-voltage cables, protective cover. The whole box has a depth of 73mm.

Piping system with wide curves

Preparatory work

Completion

After installing the back-up box screw off the yellow protective cover and screw on the InTheWall lid. Now you only have to adjust the dis-

tance screw to the plaster thickness.