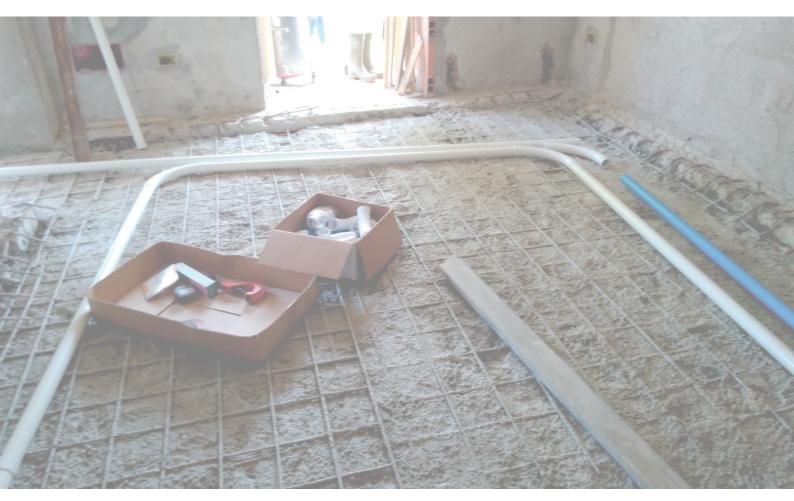

InTheWall consists of an inlet valve (attached to the wall) and a pipeline that lies behind the valve, which stores the flexible hose. When the hose is needed it can be pulled out. After cleaning, it goes back into the pipe just as easily. It is only visible when someone is actually using it.

#### INTHEWALL

The suction line lies behind the wall and consists of a pip- The InTheWall lid that covers the box is available in four ing system with wide curves. Since the hose lies inside the pipe right behind the inlet valve, the curves cannot be stop and four screws for axial adjustment. too tight.

Piping system with wide curves

Preparatory work

Completion

After installing the back-up box screw off the yellow protective cover and screw on the InTheWall lid. Now you only have to adjust the dis-

tance screw to the plaster thickness.