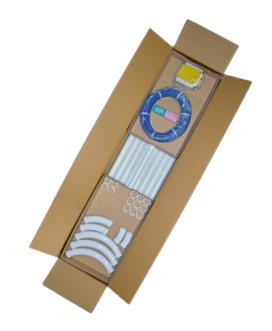

The installation set for one inlet valve includes:

Three PVC sweep ells 90°, two PVC sweep ells 45°, two PVC sweep ells 22°, ten adapter 50mm till 2", eight PVC pipes 2" with a length of 1.75m, six couplings 2"/2", one tube of PVC adhesive 125g, 25m of remote control wire.

# *Kit IT1015*

IT003S Squared back-up box InTheWall

*VRZ050 PVC pipe 1,75 m*∅ 2″

EM025 Remonte contol wire 2 x 1mm fire pro. 25 m

LPF202 Coupling ∅ 2"

KM125 Tube of PVC adhesive125 gr

IT031 Adapter ∅ 50 mm till 2″

IT006 PVC sweep ell 45° white f/f  $\varnothing$  2"

IT018 Safety stopper complete

IT005 PVC sweep ell 90° white f/f  $\varnothing$  2"

IT007 PVC sweep ell 22,5° withe  $f/f \varnothing 2''$ 