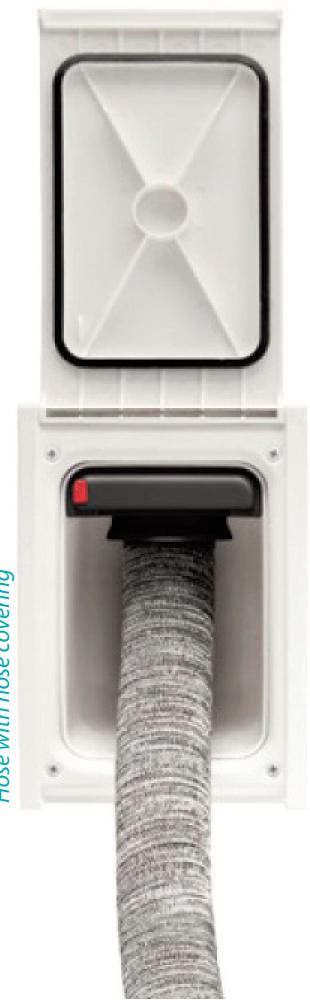

Hose with hose covering

InTheWall consists of an inlet valve (attached to the wall) and a pipeline that lies behind the valve, which stores the flexible hose. When the hose is needed it can be pulled out. After cleaning, it goes back into the pipe just as easily. It is only visible when someone is actually using it.