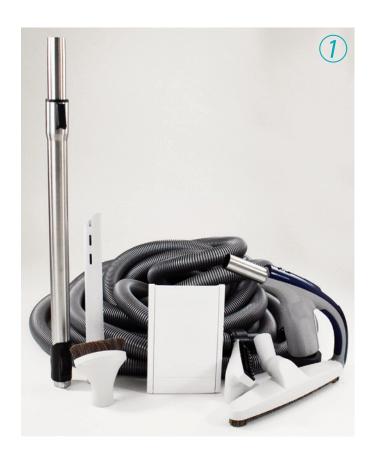

different colours (including white). It has an opening

The flexible hose with the connections on both sides are available in three different lengths: 9m, 12m and 15m.

Cleaning set with ergonomic handle with suction control, telescopic chrome steel wand, 30cm floor tool in white, white upholstery tool, white crevice tool, white round dusting brush.

#### SZ112 – SZ009 without hose covering

- IT008, handle
- IT009, 9m flexible hose without hose covering
- IT012, 12m flexible hose without hose covering
- IT002S, inlet valve color white
- SZN334W, round dusting brush white
- SZN340W, upholstery tool white
- SZN342W, crevice tool white
- SZN345W, 30cm floor tool
- SZN319, telescopic wand

#### SZ112C – SZ009C with hose covering

- IT008, handle
- IT009C, 9m flexible hose with hose covering
- IT012C, 12m flexible hose with hose covering
- IT002S, inlet valve color white
- SZN334W, round dusting brush white
- SZN340W, upholstery tool white
- SZN342W, crevice tool white
- SZN345W, 30cm floor tool white
- SZN319, telescopic wand