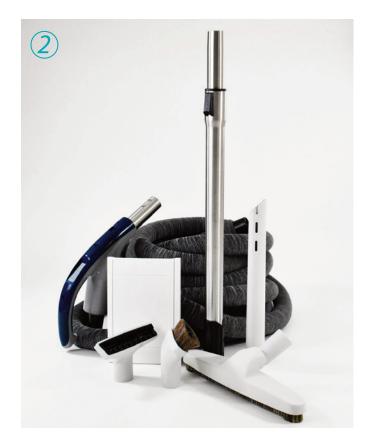

different colours (including white). It has an opening

The flexible hose with the connections on both sides are available in three different lengths: 9m, 12m and 15m.

Cleaning set with ergonomic handle with suction control, telescopic chrome steel wand, 30cm floor tool in white, white upholstery tool, white crevice tool, white round dusting brush.

#### SZ112 – SZ009 without hose covering

- IT008, handle
- IT009, 9m flexible hose without hose covering
- IT012, 12m flexible hose without hose covering
- IT002S, inlet valve color white
- SZN334W, round dusting brush white
- SZN340W, upholstery tool white
- SZN342W, crevice tool white
- SZN345W, 30cm floor tool
- SZN319, telescopic wand

#### SZ112C – SZ009C with hose covering

- IT008, handle
- IT009C, 9m flexible hose with hose covering
- IT012C, 12m flexible hose with hose covering
- IT002S, inlet valve color white
- SZN334W, round dusting brush white
- SZN340W, upholstery tool white
- SZN342W, crevice tool white
- SZN345W, 30cm floor tool white
- SZN319, telescopic wand