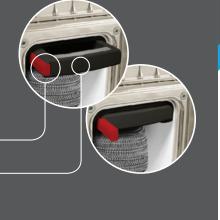

#### **New Start and** Stop system

By easily pulling out the handle, the hose stays in the wanted position and the suction starts.

Ergonomic and intuitive