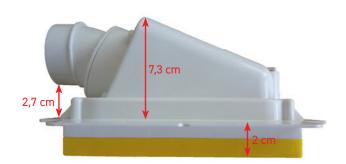

#### INTHEWALL

The suction line lies behind the wall and consists of a pip- The InTheWall lid that covers the box is available in four ing system with wide curves. Since the hose lies inside the pipe right behind the inlet valve, the curves cannot be stop and four screws for axial adjustment. too tight.

Piping system with wide curves

Preparatory work

Completion

After installing the back-up box screw off the yellow protective cover and screw on the InTheWall lid. Now you only have to adjust the dis-

tance screw to the plaster thickness.