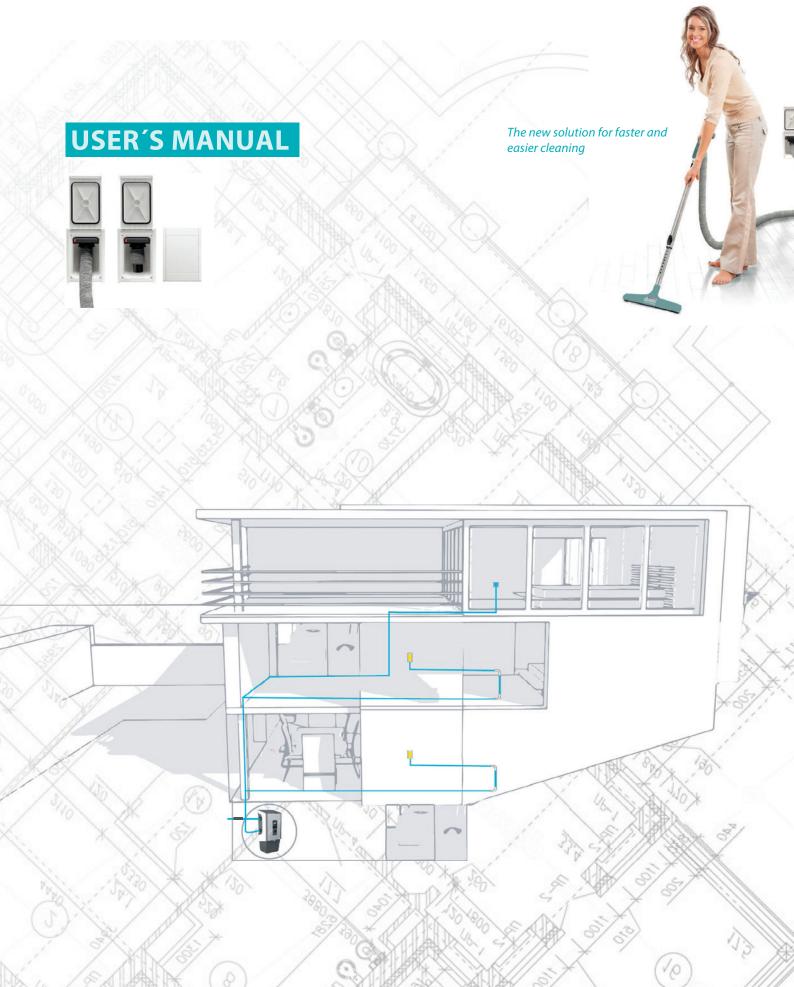

### InTheWall

The InTheWall system was developed to make cleaning faster and easier and to give your home the highest possible hygiene-standards.

The new retractable hose system makes central vacuum systems even more comfortable.

InTheWall consists of an inlet valve (attached to the wall) and a pipeline that lies behind the valve, which stores the flexible hose. When the hose is needed it can be pulled out. After cleaning, it goes back into the pipe just as easily. It is only visible when someone is actually using it.

# **USER'S MANUAL**

© 2020 Disan GmbH – Zentralstaubsauganlagen Bozner Boden Mitterweg 13/a – I-39100 Bozen Email: info@disan.com Tel.: +09 0471 971 000 Fax.: +39 0471 978 888 www.disan.com