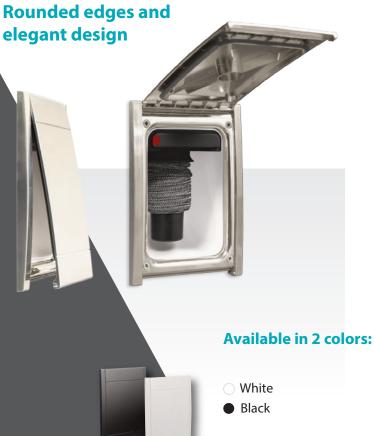

#### INTHEWALL

The suction line lies behind the wall and consists of a pip- The InTheWall lid that covers the box is available in four ing system with wide curves. Since the hose lies inside the pipe right behind the inlet valve, the curves cannot be stop and four screws for axial adjustment. too tight.

different colours (including white). It has an opening

The flexible hose with the connections on both sides are available in three different lengths: 9m, 12m and 15m.

Cleaning set with ergonomic handle with suction control, telescopic chrome steel wand, 30cm floor tool in white, white upholstery tool, white crevice tool, white round dusting brush.