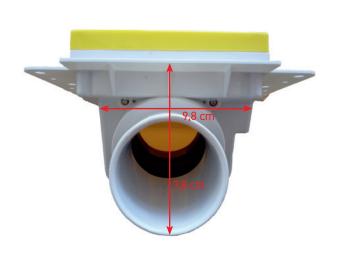

A back-up box (with perpendicular entry from above and from below) for perforated walls as well as plasterboard walls. With the ability to adjust to uneven plaster and plaster thickness up to 25mm (better than competitors). With intuitive and ergonomic locking system, sealed low-voltage cables, protective cover. The whole box has a depth of 73mm.