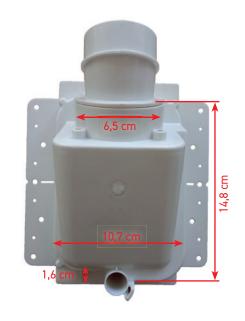

A back-up box (with perpendicular entry from above and from below) for perforated walls as well as plasterboard walls. With the ability to adjust to uneven plaster and plaster thickness up to 25mm (better than competitors). With intuitive and ergonomic locking system, sealed low-voltage cables, protective cover. The whole box has a depth of 73mm.