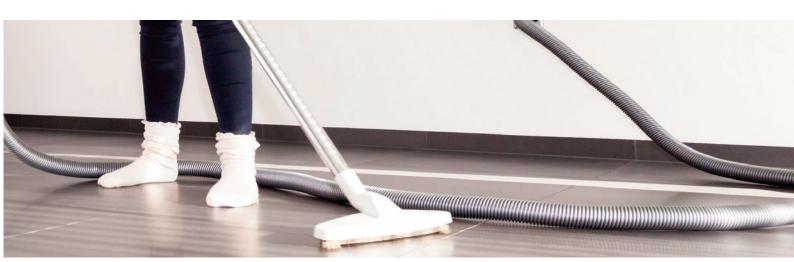

### InTheWall

The InTheWall system was developed to make cleaning faster and easier and to give your home the highest possible hygiene-standards.

The new retractable hose system makes central vacuum systems even more comfortable.

InTheWall consists of an inlet valve (attached to the wall) and a pipeline that lies behind the valve, which stores the flexible hose. When the hose is needed it can be pulled out. After cleaning, it goes back into the pipe just as easily. It is only visible when someone is actually using it.

#### **New Start and** Stop system

By easily pulling out the handle, the hose stays in the wanted position and the suction starts.

Ergonomic and intuitive