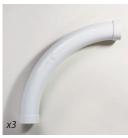

#### INTHEWALL

The suction line lies behind the wall and consists of a pip- The InTheWall lid that covers the box is available in four ing system with wide curves. Since the hose lies inside the pipe right behind the inlet valve, the curves cannot be stop and four screws for axial adjustment. too tight.

Piping system with wide curves

Preparatory work

Completion

After installing the back-up box screw off the yellow protective cover and screw on the InTheWall lid. Now you only have to adjust the dis-

tance screw to the plaster thickness.

IT006 PVC sweep ell 45° white f/f  $\varnothing$  2"

IT018 Safety stopper complete

IT005 PVC sweep ell 90° white f/f  $\varnothing$  2"

IT007 PVC sweep ell 22,5° withe  $f/f \varnothing 2''$ 