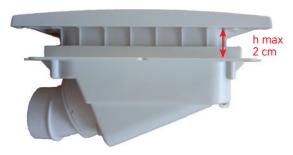

#### INTHEWALL

The suction line lies behind the wall and consists of a pip- The InTheWall lid that covers the box is available in four ing system with wide curves. Since the hose lies inside the pipe right behind the inlet valve, the curves cannot be stop and four screws for axial adjustment. too tight.