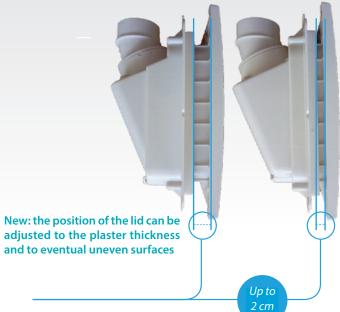

A back-up box (with perpendicular entry from above and from below) for perforated walls as well as plasterboard walls. With the ability to adjust to uneven plaster and plaster thickness up to 25mm (better than competitors). With intuitive and ergonomic locking system, sealed low-voltage cables, protective cover. The whole box has a depth of 73mm.

Piping system with wide curves

Preparatory work

Completion

After installing the back-up box screw off the yellow protective cover and screw on the InTheWall lid. Now you only have to adjust the dis-

tance screw to the plaster thickness.