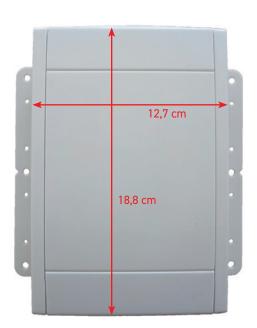

A back-up box (with perpendicular entry from above and from below) for perforated walls as well as plasterboard walls. With the ability to adjust to uneven plaster and plaster thickness up to 25mm (better than competitors). With intuitive and ergonomic locking system, sealed low-voltage cables, protective cover. The whole box has a depth of 73mm.