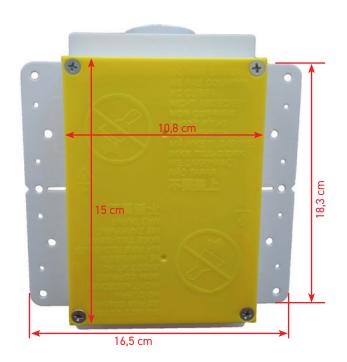

A back-up box (with perpendicular entry from above and from below) for perforated walls as well as plasterboard walls. With the ability to adjust to uneven plaster and plaster thickness up to 25mm (better than competitors). With intuitive and ergonomic locking system, sealed low-voltage cables, protective cover. The whole box has a depth of 73mm.

Piping system with wide curves

Preparatory work

Completion

After installing the back-up box screw off the yellow protective cover and screw on the InTheWall lid. Now you only have to adjust the dis-

tance screw to the plaster thickness.