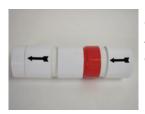

Hose with hose covering

different colours (including white). It has an opening

The flexible hose with the connections on both sides are available in three different lengths: 9m, 12m and 15m.

Cleaning set with ergonomic handle with suction control, telescopic chrome steel wand, 30cm floor tool in white, white upholstery tool, white crevice tool, white round dusting brush.