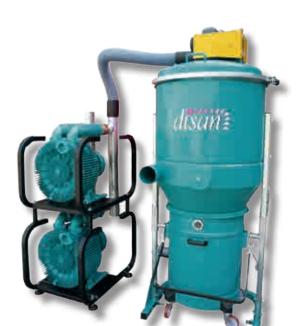

## **Optional**

Central vacuum cleaner consisting of:

- two silenced double-V shaped SIEMENS turbines with three-phase side channel motor without transmission, star-triangle starting, secured on a metal frame, IP55 safety degree;
- cyclonic dust separator in steel, painted with epoxy powder, secured on a metal frame, filter chamber equipped with industrial-conceived star filter made of special polyester cloth with high withholding properties, deflector for the mechanical-gravitational separation of dust, dirt receptacle on wheels with disposable plastic bags and cushioned fasteners, safety and compensation valves, arranged for pressure compensation system in the dust bag, manual filter shaker predisposed for self-cleaning filter device;
- electric control box with IP55 safety degree, realized in accordance with CEI norms, with low-voltage (12 V) outlet and equipped with electric chart for linkage;

| DS H02 175 I               |                | code H175ST                 |
|----------------------------|----------------|-----------------------------|
| Motor power                | Kw             | 2x7,5                       |
| Voltage requirement        | V              | 380-400                     |
| Suction power max          | mbar 380       | inch H <sub>2</sub> O 152'' |
| Airflow max                | m³/h 1810      | CFM 1,065                   |
| Airflow @ 140 mbar         | m³/h 1470      | CFM@56" 865                 |
| Filter chamber capacity    | l 580          | gallons 131                 |
| Dirt receptacle capacity   | l 175          | gallons 408                 |
| Filter surface             | $cm^2 62.000$  | sq. inch 9,610              |
| Motor weight               | kg 369         | pound 813                   |
| Motor dimensions hxwxd     | cm 145x59,5x97 | inch 57x23x38,1             |
| Separator weight           | kg 195         | pound 429                   |
| Separator dimensions hxwxd | cm 216x88x95   | inch 85x34x37               |
| Sound level                | dB             | 78                          |