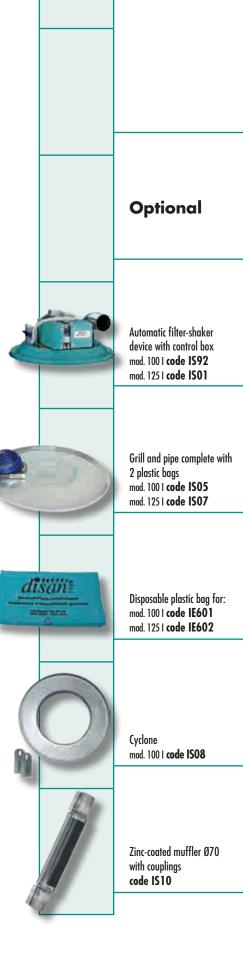

## DS A01 100 I - 125 I

Central vacuum cleaner consisting of:

- one silenced SIEMENS turbine with three-phase side channel motor without transmission, secured on a metal frame, IP55 safety degree;
- cyclonic dust separator in steel, painted with epoxy powder, secured on a metal frame, filter chamber equipped with industrial-conceived star filter made of special polyester cloth with high withholding properties, deflector for the mechanical-gravitational separation of dust, dirt receptacle on wheels with disposable plastic bags and cushioned fasteners, safety and compensation valves, arranged for pressure compensation system in the dust bag, manual filter shaker;
- electric control box with IP56 safety degree, realized in accordance with CEI norms, with low-voltage (12 V) outlet and equipped with electric chart for linkage;
- connections for correct linkage to the piping network and all other parts and accessories for the professional setting of the system.