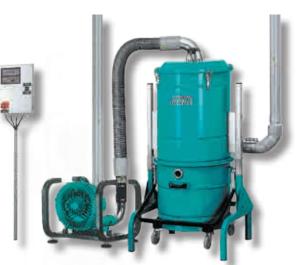

## DS A01 100 I - 125 I

Central vacuum cleaner consisting of:

- one silenced SIEMENS turbine with three-phase side channel motor without transmission, secured on a metal frame, IP55 safety degree;
- cyclonic dust separator in steel, painted with epoxy powder, secured on a metal frame, filter chamber equipped with industrial-conceived star filter made of special polyester cloth with high withholding properties, deflector for the mechanical-gravitational separation of dust, dirt receptacle on wheels with disposable plastic bags and cushioned fasteners, safety and compensation valves, arranged for pressure compensation system in the dust bag, manual filter shaker;
- electric control box with IP56 safety degree, realized in accordance with CEI norms, with low-voltage (12 V) outlet and equipped with electric chart for linkage;
- connections for correct linkage to the piping network and all other parts and accessories for the professional setting of the system.

## **Technical data**

| Technical data             |                        |                             |
|----------------------------|------------------------|-----------------------------|
| Motor power                | Kw                     | 2,2                         |
| Voltage requirement        | V                      | 380-400                     |
| Suction power max          | mbar 320               | inch H <sub>2</sub> O 128'' |
| Airflow max                | m³/h 316               | CFM 186                     |
| Airflow @ 140 mbar         | m³/h 224               | CFM@56" 131                 |
| Sound level                | dB                     | 68                          |
| Motor weight               | kg 51,5                | pound 114                   |
| Motor dimensions hxwxd     | cm 50x47,5x65          | inch 20x18,5x25,5           |
| DS A01 100                 |                        | code A100                   |
| Filter chamber capacity    | 160                    | gallons 42                  |
| Dirt receptacle capacity   | l 100                  | gallons 26                  |
| Filter surface             | cm <sup>2</sup> 16.500 | sq. inch 2,577              |
| Separator weight           | kg 57                  | pound 125                   |
| Separator dimensions hxwxd | cm 153x65x63           | inch 60x25.5x25             |
| DS A01 125                 |                        | code A125                   |
| Filter chamber capacity    | 210                    | gallons 55                  |
| Dirt receptacle capacity   | 125                    | gallons 28                  |
| Filter surface             | cm <sup>2</sup> 35.000 | sq. inch 5,425              |
| Separator weight           | kg 95                  | pound 209                   |
| Separator dimensions hxwxd | cm 157x80x72           | inch 62x31,5x28             |
|                            |                        |                             |